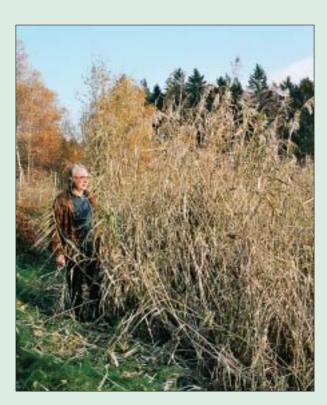

# Operating Mode and System

In order to treat sewage sludge in a PURE-Sewage Sludge Treatment System the sludge is flushed onto the reed beds. Due to the natural dehydration and mineralisation of the organic sludge content the volume of the material is reduced. Sun, reed and micro-organisms play a major role in this process.