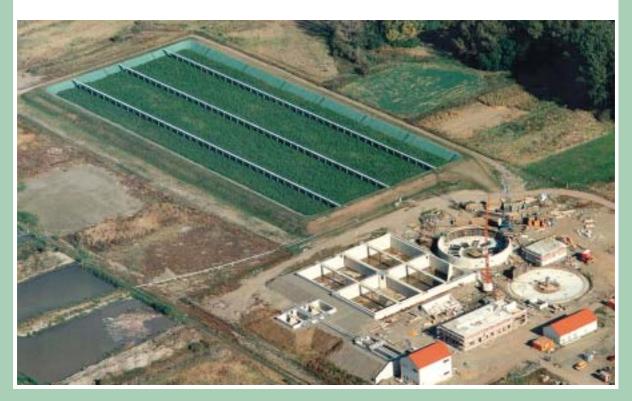

# Operating Mode and System

In order to treat sewage sludge in a PURE-Sewage Sludge Treatment System the sludge is flushed onto the reed beds. Due to the natural dehydration and mineralisation of the organic sludge content the volume of the material is reduced. Sun, reed and micro-organisms play a major role in this process.

Cross Section of a PURE-Plant