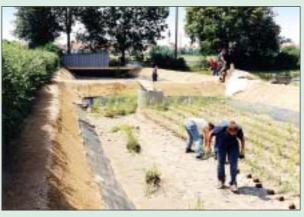

# Operating Mode and System

In order to treat sewage sludge in a PURE-Sewage Sludge Treatment System the sludge is flushed onto the reed beds. Due to the natural dehydration and mineralisation of the organic sludge content the volume of the material is reduced. Sun, reed and micro-organisms play a major role in this process.

Cross Section of a PURE-Plant