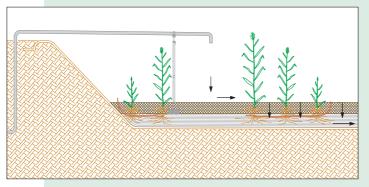

Cross Section of a PURE-Plant

# Operating Mode and System

In order to treat sewage sludge in a PURE-Sewage Sludge Treatment System the sludge is flushed onto the reed beds. Due to the natural dehydration and mineralisation of the organic sludge content the volume of the material is reduced. Sun, reed and micro-organisms play a major role in this process.