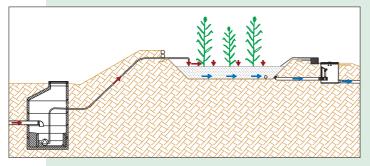

#### **Operating Mode** and System

Preliminary cleaning is necessary for every biological sewage treatment plant. This can either be achieved mechanically by means of a septic tank or bio-mechanically by means of a PURE-Sludge Treatment Bed.

Bio-mechanical Preliminary Sedimentation

Biological Treatment

The biological treatment unit consists of a filter bed overgrown by marsh plants. The filter bed has a vertical flow and a horizontal flow (hybrid-system). Purification is achieved by means of interaction of plants, soil and microorganisms. By using an adjustable backflow through the system further nutrient reduction