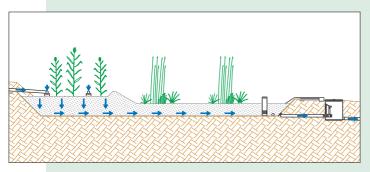

Bio-mechanical Preliminary Sedimentation

Biological Treatment

The biological treatment unit consists of a filter bed overgrown by marsh plants. The filter bed has a vertical flow and a horizontal flow (hybrid-system). Purification is achieved by means of interaction of plants, soil and microorganisms. By using an adjustable backflow through the system further nutrient reduction