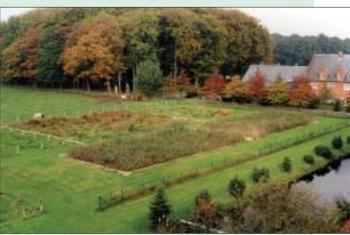

Bio-mechanical Preliminary Sedimentation

Biological Treatment

The biological treatment unit consists of a filter bed overgrown by marsh plants. The filter bed has a vertical flow and a horizontal flow (hybrid-system). Purification is achieved by means of interaction of plants, soil and microorganisms. By using an adjustable backflow through the system further nutrient reduction

PURE-Reed-bed Technology is suitable for

- Private households
- Public operators