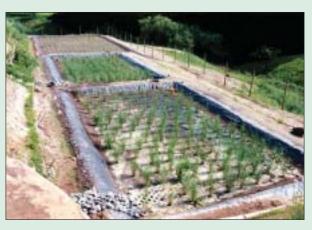

#### **Operating Mode** and System

Preliminary cleaning is necessary for every biological sewage treatment plant. This can either be achieved mechanically by means of a septic tank or bio-mechanically by means of a PURE-Sludge Treatment Bed.

Bio-mechanical Preliminary Sedimentation

Biological Treatment

The biological treatment unit consists of a filter bed overgrown by marsh plants. The filter bed has a vertical flow and a horizontal flow (hybrid-system). Purification is achieved by means of interaction of plants, soil and microorganisms. By using an adjustable backflow through the system further nutrient reduction